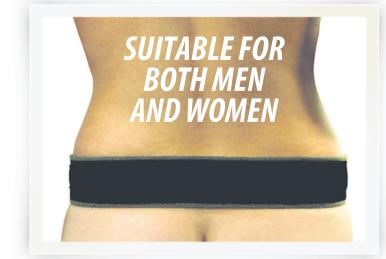

"The Doctor's Pelvic Back Belt that helped end my lower back pain... after years of discomfort!"

# Amazing new Pelvic Back Belt helps give **immediate relief!**

"The Doctor's Pelvic Back Belt changed my

entire life! I discovered that the real cause of

It actually starts below the waistline, in your

*pelvis. That's where pressure from standing* 

and shock waves from walking jolt and inflame

the nerves of the pelvic area and stab upward

to the muscles of your back. To relieve the

strain on your pelvis and soothe these spinal

nerve endings he advised me to try something

totally new and different from anything I had

ever seen or heard of before –

the "Doctor's Pelvic

Back Belt'

Try th

Pelvic Back Belt...

and pains, or you

money back

help relieve your ache

most backaches does not come from the back!

The "Miracle" Belt

I wore the belt just below my waist on the hips and now I call this Pelvic Back Belt my "miracle" belt. Now I wear this wonderful invention every day, and it has returned me to a fully active, normal life after years of lower back pain. I walk the golf course, free of lower back pain. Best of all the back belt is so easy to wear I don't even know I'm wearing it, and *neither does anyone else. In fact it is so well* designed, it seems virtually invisible. Because I *believe so strongly in this Doctor's Pelvic Back* Belt, I wanted to share this discovery with you *if you are suffering from lower back pain as l* once did "

Wear it for 30 days – if it doesn't help relieve your aches and pains in your back, simply return and it costs you nothing!